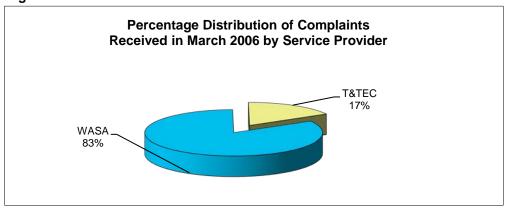

#### 4.0 Complaints Received by Service Provider

Figure 2 shows the percentage distribution of complaints received in March 2006 by Service Provider. The number of complaints filed against WASA have increased by 73 or 31% and those filed against T&TEC increased by 4 or 7% when compared to Feb '06.

Fig. 2

Fig. 3