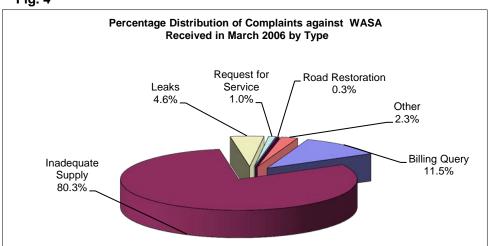

#### 4.1 Complaints Filed Against The Water and Sewerage Authority

Table 3 shows the number and category of complaints received against WASA in March 2006 and their status, as well as, the number and percentage by type. Figure 4 shows the percentage distribution of the complaints received in March 2006 by type. When compared to Feb '06 the number of complaints related to Billing Queries decreased by 34 or 49%, Inadequate Supply increased by 106 or 76%, no other significant changes were recorded.

Fig. 4

| Cumulative                      | Jan - Mar '06 | Apr '05 - Mar '06 |
|---------------------------------|---------------|-------------------|
| Number of complaints received   | 784           | 2,621             |
| Number of complaints resolved   | 462           | 2,227             |
| Number of complaints unresolved | 322           | 394               |
| Number of complaints withdrawn  | 14            | 68                |
| Resolution rate                 | 60%           | 87%               |