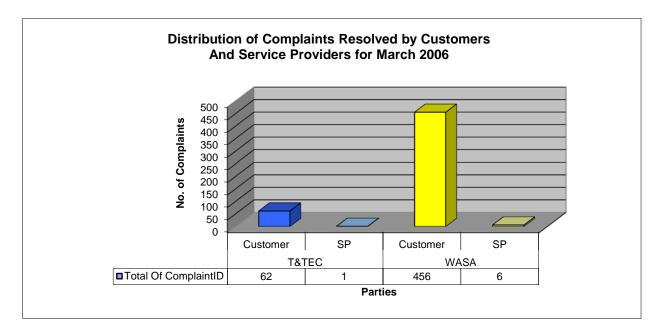

# 7.0 Distribution of Complaints Resolved

Figure 10 shows the distribution of the complaints resolved by customers and service providers between Jan - Mar '06