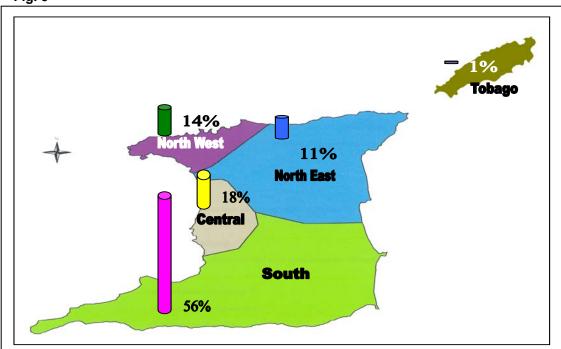

## 5.0 Regional Summary: Complaints Received by Region Per Service Provider

Table 7 shows the number of complaints received against the two Service Providers grouped into five geographic regions. Figure 8 shows the percentage distribution of all complaints received in March 2006 by geographic regions.

Fig. 8

When compared to Feb '06, the number of complaints from the Central region increased by 24 or 57%, from the North East increased by 1 or 3%, from the North West increased by 14 or 36%, complaints from the South region increased by 45 or 28% while those from Tobago decreased by 7 or 64%.