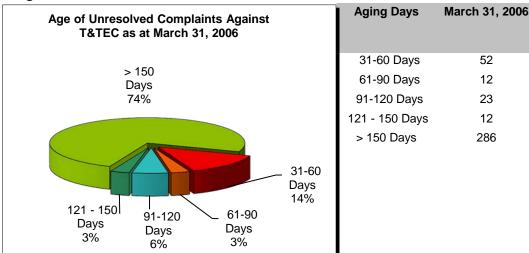

Figure 7 provides a snapshot of an aging report, which shows the percentage of unresolved complaints against T&TEC in terms of how many days the complaints have remained unresolved.

Fig. 7

The majority of complaints that are over 150 days relates to damaged appliances and request for the installation of new street lights as well as repairs to to the lamps as shown in Table 6.

Table 6: Analysis of Complaints Against T&TEC by Category & Age

|                           | Aging Days |         |         |           |           |       |  |
|---------------------------|------------|---------|---------|-----------|-----------|-------|--|
| <b>Complaint Category</b> | 31-60      | 61-90   | 91-120  | 121 - 150 | > 150     | Total |  |
| Billing Query             | 3 (6%)     | 0 (0%)  | 3 (13%) | 1 (8%)    | 16 (6%)   | 23    |  |
| Damage Appliances         | 11 (21%)   | 4 (33%) | 7 (30%) | 3 (25%)   | 105 (37%) | 130   |  |
| High / Low Voltage        | 9 (17%)    | 1 (8%)  | 1 (4%)  | 0 (0%)    | 29 (10%)  | 40    |  |
| Other                     | 2 (4%)     | 1 (8%)  | 1 (4%)  | 1 (8%)    | 19 (7%)   | 24    |  |
| Power Outages             | 4 (8%)     | 1 (8%)  | 2 (9%)  | 3 (25%)   | 16 (6%)   | 26    |  |
| Request for Service       | 1 (2%)     | 1 (8%)  | 0 (0%)  | 1 (8%)    | 19 (7%)   | 22    |  |
| Street Lights / Poles     | 22 (42%)   | 4 (33%) | 9 (39%) | 3 (25%)   | 82 (29%)  | 120   |  |
| Totals                    | 52         | 12      | 23      | 12        | 286       | 385   |  |