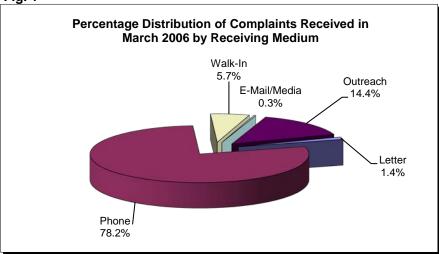

#### 3.0 Receiving Medium

Figure 1 shows the percentage distribution of complaints recorded in March 2006 by receiving medium. The number of complaints received by Letter decreased by 4 or 44%, Telephone increased by 144 or 101%, Walk in increased by 8 or 62%, and Outreach decreased by 72 or 58% when compared to Feb '06.

Fig. 1