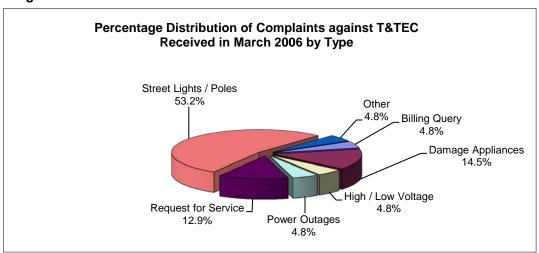

## 4.2 Complaints Filed Against the Trinidad and Tobago Electricity Commission

Table 5 shows the number and types of complaints received against T&TEC in March 2006 and their status, as well as, the number and percentage by type. Figure 6 shows the percentage distribution of the complaints received in March 2006 by type. When compared to Feb '06, the number of complaints related to Billing Queries decreased by 3 or 50%, Damage Appliances increased by 4 or 80%, High/Low Voltage decreased by 4 or 57%, Request for Service increased by 4 or 100%, Street Lights/Poles increased by 4 or 14%, and the category Other decreased by 2 or 40%.