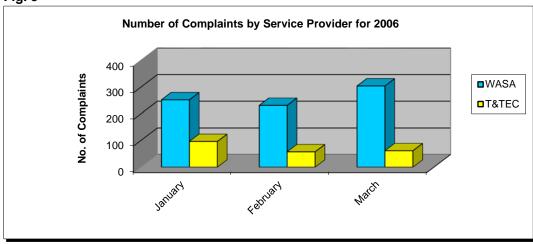

#### 4.0 Complaints Received by Service Provider

Figure 2 shows the percentage distribution of complaints received in March 2006 by Service Provider. The number of complaints filed against WASA have increased by 73 or 31% and those filed against T&TEC increased by 4 or 7% when compared to Feb '06.

Fig. 2

Fig. 3