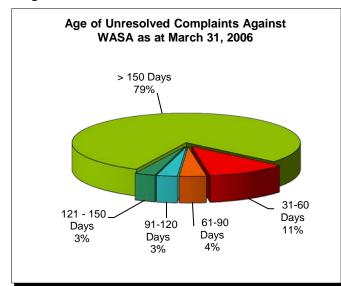

Figure 5 provides a snapshot of an aging report, which shows the percentage of unresolved complaints against WASA in terms of how many days the complaints have remained unresolved.

Fig. 5

| Aging Days     | March 31, 2006 | % Change compared to Feb '06 |
|----------------|----------------|------------------------------|
| 31-60 Days     | 65             | -7%                          |
| 61-90 Days     | 22             | 0%                           |
| 91-120 Days    | 17             | 0%                           |
| 121 - 150 Days | 17             | 0%                           |
| > 150 Days     | 453            | 34%                          |
|                |                |                              |